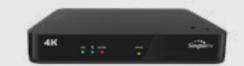

### 4K DVR Set-Top Box (Gen 3)

Never miss your favourite shows Record up to 90 hours in 4K or 280 hours in HD programmes. Record and view up to 3 channels at the same time. Pause a Live programme or rewind to watch it again

^4K DVR Set-Top Box is required.