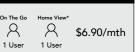

### Catch it on Singtel TV GO Amplify your entertainment with the enhanced Singtel TV GO. Enjoy your favourite shows anytime, anywhere! Home View\* Using your device as On The Go Stream on your laptop, tablet or mobile device

wherever you are.

a mobile Set-Top Box, stream on your home WiFi network anytime.

\*Singtel Fibre Broadband connection is required to access Home View.